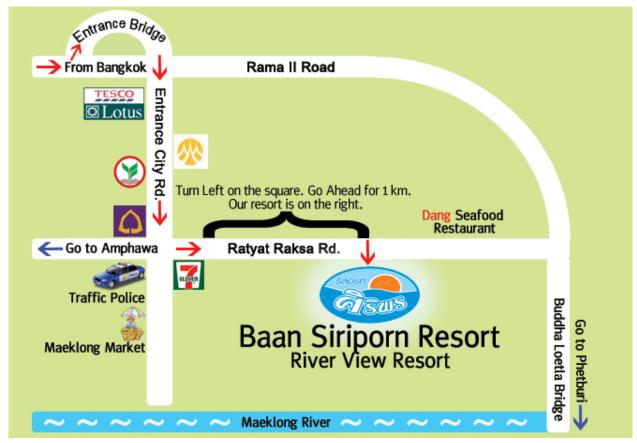

If you travel from Bangkok, please take a highway no. 35 – Rama II Road. There will be Entrance Bridge on the left to Samut Songkhram on the 63rd milestone (approx. 72 kilometers from Bangkok). Please take the entrance bridge and go straight to a crossroad (Landmark: Siam Commercial Bank (SCB) on the right of crossroad with purple logo), please turn left on the crossroad and go straight for 1 kilometer. Finally, our resort will be on your right with blue sky logo as you can see from the map. Any question, please call at +66 83 155 2929 or LINE Application: @BaanSiriporn. Our English-speaking staff is ready to assist you.